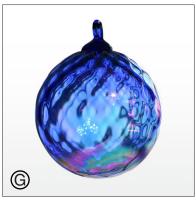

# Kate Foundation for Rett Syndrome Research 2010 Glass Ornaments

designed by glass artist Dale Leman at Seattle's Glass Eye Studio

## Rett Kaleidoscope

Diameter: 3.00"





## Rett Pomegranate

Diameter: 3.00"

## Rett Winter Sky

Diameter: 3.00"





#### Rett Shimmer

Diameter: 3.00"

#### Each ornament costs \$35.00 and shipping is free.

To learn more about the dramatic science behind reversing Rett Syndrome, visit www.reverserett.org

To order ornaments online with a credit card,

please visit our website at www.katefoundation.org

# KATE FOUNDATION FOR RETT SYNDROME RESEARCH 2010 ORNAMENTS Please make checks payable to: Kate Foundation / 944 Main St. / Suite 202 / Branford, CT 06405

| Name:                                                                                   |                     |           |              |
|-----------------------------------------------------------------------------------------|---------------------|-----------|--------------|
| Street: