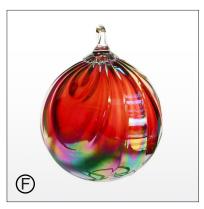

# Kate Foundation for Rett Syndrome Research 2010 Glass Ornaments

designed by glass artist Dale Leman at Seattle's Glass Eye Studio

## Rett Kaleidoscope

Diameter: 3.00"





## Rett Pomegranate

Diameter: 3.00"

## Rett Winter Sky

Diameter: 3.00"





#### Rett Shimmer

Diameter: 3.00"

#### Each ornament costs \$35.00 and shipping is free.

To learn more about the dramatic science behind reversing Rett Syndrome, visit www.reverserett.org

To order ornaments online with a credit card,

please visit our website at www.katefoundation.org

# KATE FOUNDATION FOR RETT SYNDROME RESEARCH 2010 ORNAMENTS Please make checks payable to: Kate Foundation / 944 Main St. / Suite 202 / Branford, CT 06405

| Name:                                                                                   |                     |           |              |
|-----------------------------------------------------------------------------------------|---------------------|-----------|------