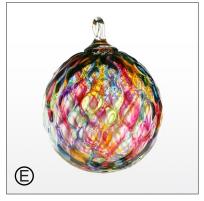

# Kate Foundation for Rett Syndrome Research 2010 Glass Ornaments

designed by glass artist Dale Leman at Seattle's Glass Eye Studio

## Rett Kaleidoscope

Diameter: 3.00"





## Rett Pomegranate

Diameter: 3.00"

## Rett Winter Sky

Diameter: 3.00"





#### Rett Shimmer

Diameter: 3.00"

#### Each ornament costs \$35.00 and shipping is free.

To learn more about the dramatic science behind reversing Rett Syndrome, visit www.reverserett.org

To order ornaments online with a credit card,

please visit our website at www.katefoundation.org

# KATE FOUNDATION FOR RETT SYNDROME RESEARCH 2010 ORNAMENTS Please make checks payable to: Kate Foundation / 944 Main St. / Suite 202 / Branford, CT 06405

| Name:                                                                                   |                     |           |              |
|-----------------------------------------------------------------------------------------|---------------------|-----------|----