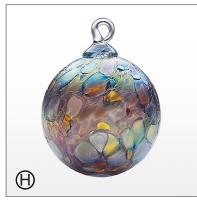

# Kate Foundation for Rett Syndrome Research 2010 Glass Ornaments

designed by glass artist Dale Leman at Seattle's Glass Eye Studio

## Rett Kaleidoscope

Diameter: 3.00"





## Rett Pomegranate

Diameter: 3.00"

## Rett Winter Sky

Diameter: 3.00"





#### Rett Shimmer

Diameter: 3.00"

#### Each ornament costs \$35.00 and shipping is free.

To learn more about the dramatic science behind reversing Rett Syndrome, visit www.reverserett.org

To order ornaments online with a credit card,

please visit our website at www.katefoundation.org

# KATE FOUNDATION FOR RETT SYNDROME RESEARCH 2010 ORNAMENTS Please make checks payable to: Kate Foundation / 944 Main St. / Suite 202 / Branford, CT 06405

| Name:                                                                                   |                     |           |              |
|-----------------------------------------------------------------------------------------|---------------------|-----------|--------------|
| Street: